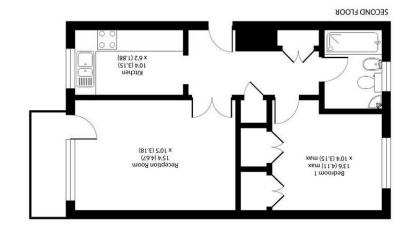

Kingston Upon Thames, Surrey, KT2 7RH

- Spacious 1 Bedroom Top Floor Flat
- Fully Fitted Kitchen
- Good Size Reception Room
- Private Balcony
- Communal Gardens
- Close To Richmond Park
- Unfurnished
- Council Tax Band C
- EPC Rating-D

## **Description:**

Gibson Lane proudly present to the market a top floor one bedroom apartment with balcony located close to Richmond Park, Norbiton Station and Kingston Town Centre. The property is presented to a good standard internally and features a separate kitchen, double bedroom and spacious bathroom. Further benefits include balcony off the lounge and communal gardens.